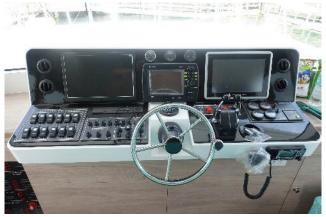

Service speed    | 8 knots/ 3 hrs   |
| Power            | 30kW twin motors |
| Battery capacity | 60kWh            |



• Service up to date for 5 years



### Taiwan Lake Tourist Boat









## Work boat



#### Taiwan reservoir work boat

| Boat Index       |                  |
|------------------|------------------|
| Length           | 15 meters        |
| Beam             | 5 meters         |
| Gross tonnage    | 17 tons          |
| Draft            | 0.8 meters       |
| Passenger        | 50 persons       |
| Maximum speed    | 10 knots         |
| Service speed    | 6 knots/ 5 hrs   |
| Power            | 48kW twin motors |
| Battery capacity | 60kWh            |



- Service up to date for 2 year
- With Cloud monitor system

## Work boat



#### Taiwan reservoir work boat











## Sightseeing boat – Engine System Modification



#### Taiwan Lake Tourist Boat

| Boat Index       |                  |  |
|------------------|------------------|--|
| Length           | 14.1 meters      |  |
| Beam             | 4.5 meters       |  |
| Gross tonnage    | 20 tons          |  |
| Draft            | 0.8 meters       |  |
| Passenger        | 48 persons       |  |
| Maximum speed    | 11 knots         |  |
| Service speed    | 6knots / 6hrs    |  |
| Power            | 48kW twin motors |  |
| Battery capacity | 80kWh            |  |



- Service up to date for 1 years (After modification)
- With Cloud monitor system

## Sightseeing boat – Engine System Modification



#### Taiwan Lake Tourist Boat









## Tourist Ferry - System Modification



| Boat Index