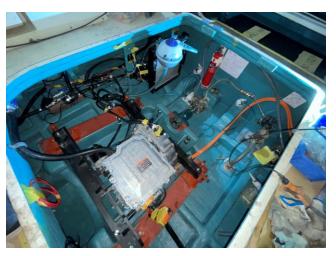

## Tourist Ferry - System Modification

| Boat Index       |                              |
|------------------|------------------------------|
| Length           | 25 meters                    |
| Beam             | 6 meters                     |
| Gross tonnage    | 99 tons                      |
| Passenger        | 150 persons + 46 motorcycles |
| Maximum speed    | 10 knots                     |
| Service speed    | 5 knots                      |
| Power            | 150kW twin motors            |
| Battery capacity | 280kWh                       |

- Launch Date: 2023/07 (After modification)
- With Cloud monitor system

## Tourist Ferry - System Modification