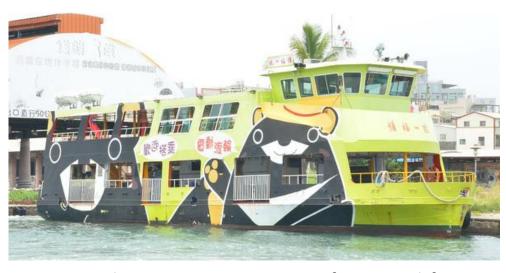

# **Tourist Ferry**

| Boat Index       |                             |
|------------------|-----------------------------|
| Length           | 20 meters                   |
| Beam             | 6 meters                    |
| Gross tonnage    | 49 tons                     |
| Passenger        | 85 persons + 23 motorcycles |
| Maximum speed    | 10 knots                    |
| Service speed    | 6 knots / 4 hours           |
| Power            | 150kW twin motors           |
| Battery capacity | 280kWh                      |
| Generator        | 35kW*2                      |

- New Launch on 2023.12
- With Cloud monitor system

# **Tourist Ferry**