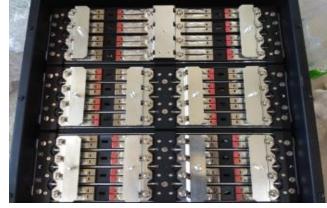

88 meters      |
| Passenger        | 90 persons       |
| Maximum speed    | 11 knots         |
| Service speed    | 8 knots/ 2.2hrs  |
| Power            | 40kW twin motors |
| Battery capacity | 53kWh            |



• Service up to date for 8 years



#### Taiwan Lake Tourist Boat

| Boat Index       |                  |
|------------------|------------------|
| Length           | 14.5 meters      |
| Beam             | 5 meters         |
| Gross tonnage    | 20 tons          |
| Draft            | 0.78 meters      |
| Passenger        | 45 persons       |
| Maximum speed    | 11 knots         |
| Service speed    | 8 knots/ 3 hrs   |
| Power            | 30kW twin motors |
| Battery capacity | 60kWh            |



• Service up to date for 5 years



### Taiwan Lake Tourist Boat









## Work boat



#### Taiwan reservoir work boat

| Boat Index       |                  |
|------------------|------------------|
| Length           | 15 meters        |
| Beam             | 5 meters         |
| Gross tonnage    | 17 tons          |
| Draft            | 0.8 meters       |
| Passenger        | 50 persons       |
| Maximum speed    | 10 knots         |
| Service speed    | 6 knots/ 5 hrs   |
| Power            | 48kW twin motors |
| Battery capacity | 60kWh            |



- Service up to date for 2 year
- With Cloud monitor system

## Work boat



#### Taiwan reservoir work boat











## Sightseeing boat – Engine System Modification



#### Taiwan Lake Tourist Boat

| Boat Index       |                  |  |
|------------------|------------------|--|
| Length