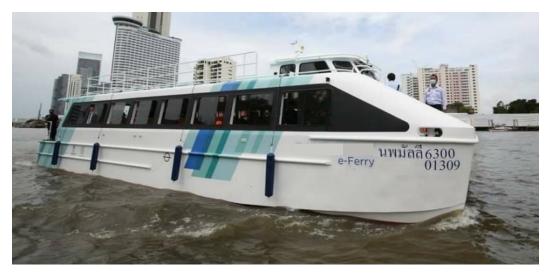

#### Thailand Seacoast Tourist Boat

| Boat Index       |                   |
|------------------|-------------------|
| Length           | 20 meters         |
| Beam             | 7.3 meters        |
| Gross tonnage    | 36 tons           |
| Draft            | 0.88 meters       |
| Material         | AL                |
| Passenger        | 150 persons       |
| Maximum speed    | 15 knots          |
| Service speed    | 12 knots          |
| Power            | 133kW twin motors |
| Battery capacity | 625kWh            |

#### **Thailand Seacoast Tourist Boat**