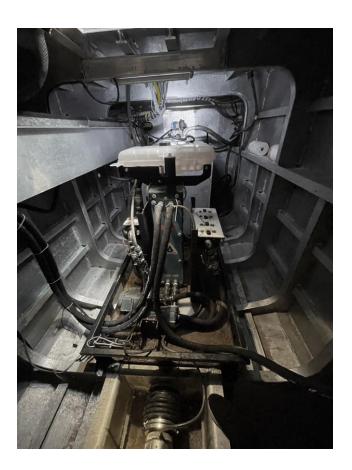

## Taiwan Lake Tourist Boat (Team performance)

| Boat Index       |                  |
|------------------|------------------|
| Length           | 18.5 meters      |
| Beam             | 6.7 meters       |
| Gross tonnage    | 25 tons          |
| Draft            | 0.88 meters      |
| Passenger        | 90 persons       |
| Maximum speed    | 11 knots         |
| Service speed    | 8 knots/ 2.2hrs  |
| Power            | 40kW twin motors |
| Battery capacity | 53kWh            |

• Service up to date for 8 years

#### Taiwan Lake Tourist Boat

| Boat Index       |                  |
|------------------|------------------|
| Length           | 14.5 meters      |
| Beam             | 5 meters         |
| Gross tonnage    | 20 tons          |
| Draft            | 0.78 meters      |
| Passenger        | 45 persons       |
| Maximum speed    | 11 knots         |
| Service speed    | 8 knots/ 3 hrs   |
| Power            | 30kW twin motors |
| Battery capacity | 60kWh            |

• Service up to date for 5 years

### Taiwan Lake Tourist Boat