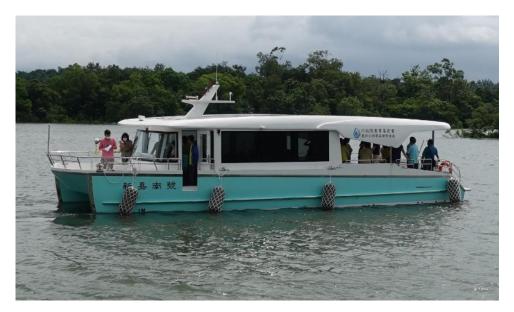

## Taiwan Lake Tourist Boat (Team performance)

| Boat Index       |                  |
|------------------|------------------|
| Length           | 18.5 meters      |
| Beam             | 6.7 meters       |
| Gross tonnage    | 25 tons          |
| Draft            | 0.88 meters      |
| Passenger        | 90 persons       |
| Maximum speed    | 11 knots         |
| Service speed    | 8 knots/ 2.2hrs  |
| Power            | 40kW twin motors |
| Battery capacity | 53kWh            |

• Service up to date for 8 years

### Taiwan Lake Tourist Boat