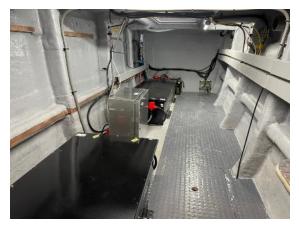

## Tourist Ferry - System Modification

| Boat Index       |                              |
|------------------|------------------------------|
| Length           | 25 meters                    |
| Beam             | 6 meters                     |
| Gross tonnage    | 99 tons                      |
| Passenger        | 150 persons + 46 motorcycles |
| Maximum speed    | 10 knots                     |
| Service speed    | 5 knots                      |
| Power            | 150kW twin motors            |
| Battery capacity | 280kWh                       |

- Launch Date: 2023/07 (After modification)
- With Cloud monitor system

## Tourist Ferry - System Modification