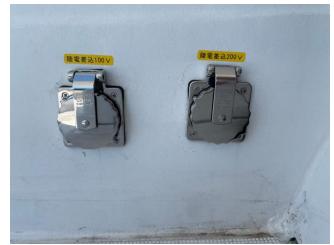

## Sightseeing Research Boat

## Japan Research Boat

| Boat Index       |                   |
|------------------|-------------------|
| Length           | 7.8 meters        |
| Beam             | 2.6 meters        |
| Gross tonnage    | 2.3 tons          |
| Draft            | 0.8 meters        |
| Passenger        | 12 persons        |
| Maximum speed    | 16 knots          |
| Service speed    | 8 knots           |
| Power            | 48kW single motor |
| Battery capacity | 36kWh             |

### Japan Research Boat