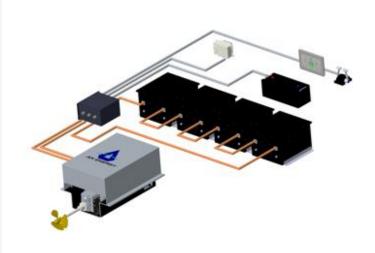

# Company Performance

AnEnergy Co., Ltd.

### **Product and Service**



### A wide range of premium services and consultations







#### **Electric** yacht

7-10 meters E-boat 15-24 meters E-yacht E-vessel / E-workship

#### EV system design

E-boat total solution design
E-vessel system design
Other EV total solution
Diesel engine electrification

#### **ESS & Power system**

Fuel cell system
Lithium battery pack

## Our Performance



| Project                                            | %   |
|----------------------------------------------------|-----|
| EV Boat - Total Solution (>20tons)                 | 11% |
| EV Boat - Total Solution (<20tons)                 | 28% |
| EV Boat - Battery Solution                         | 22% |
| EV Boat - Maintenance Service                      | 22% |
| Electric Integration Solution (ESS, laboratoryetc) | 17% |





#### Thailand Seacoast Tourist Boat

| Boat Index