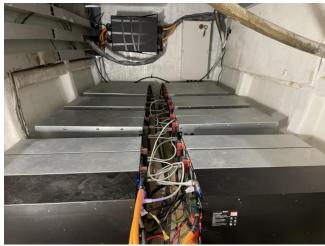

## Tourist Ferry - System Modification

| Boat Index       |                              |
|------------------|------------------------------|
| Length           | 25 meters                    |
| Beam             | 6 meters                     |
| Gross tonnage    | 99 tons                      |
| Passenger        | 150 persons + 46 motorcycles |
| Maximum speed    | 10 knots                     |
| Service speed    | 5 knots                      |
| Power            | 150kW twin motors            |
| Battery capacity | 280kWh                       |

- Launch Date: 2023/07 (After modification)
- With Cloud monitor system

## Tourist Ferry - System Modification