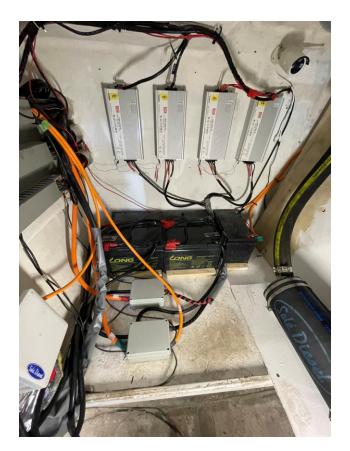

## Tourist Ferry - System Modification

| Boat Index       |                              |
|------------------|------------------------------|
| Length           | 25 meters                    |
| Beam             | 6 meters                     |
| Gross tonnage    | 99 tons                      |
| Passenger        | 150 persons + 46 motorcycles |
| Maximum speed    | 10 knots                     |
| Service speed    | 5 knots                      |
| Power            | 150kW twin motors            |
| Battery capacity | 280kWh                       |

- Launch Date: 2023/07 (After modification)
- With Cloud monitor system

## Tourist Ferry - System Modification