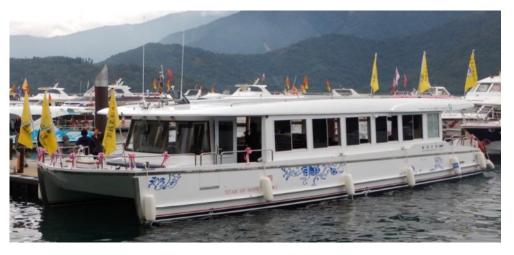

## Tourist Ferry - System Modification

| Boat Index       |                              |
|------------------|------------------------------|
| Length           | 25 meters                    |
| Beam             | 6 meters                     |
| Gross tonnage    | 99 tons                      |
| Passenger        | 150 persons + 46 motorcycles |
| Maximum speed    | 10 knots                     |
| Service speed    | 5 knots                      |
| Power            | 150kW twin motors            |
| Battery capacity | 280kWh                       |

- Launch Date: 2023/07 (After modification)
- With Cloud monitor system

## Tourist Ferry - System Modification