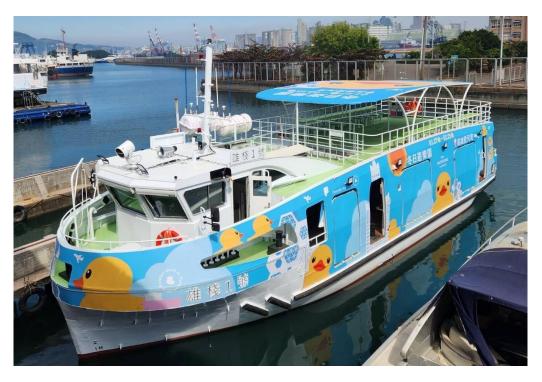

## Taiwan Lake Tourist Boat (Team performance)

| Boat Index       |                  |
|------------------|------------------|
| Length           | 18.5 meters      |
| Beam             | 6.7 meters       |
| Gross tonnage    | 25 tons          |
| Draft            | 0.88 meters      |
| Passenger        | 90 persons       |
| Maximum speed    | 11 knots         |
| Service speed    | 8 knots/ 2.2hrs  |
| Power            | 40kW twin motors |
| Battery capacity | 53kWh            |

• Service up to date for 8 years