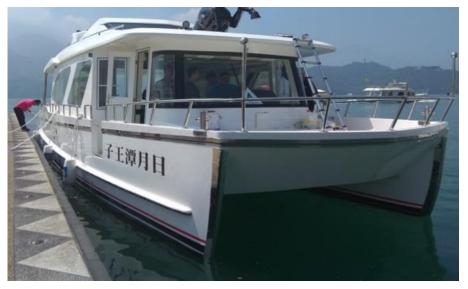

# **Tourist Ferry**

| Boat Index       |                             |
|------------------|-----------------------------|
| Length           | 20 meters                   |
| Beam             | 6 meters                    |
| Gross tonnage    | 49 tons                     |
| Passenger        | 85 persons + 23 motorcycles |
| Maximum speed    | 10 knots                    |
| Service speed    | 6 knots / 4 hours           |
| Power            | 150kW twin motors           |
| Battery capacity | 280kWh                      |
| Generator        | 35kW*2                      |

- New Launch on 2023.12
- With Cloud monitor system

# **Tourist Ferry**