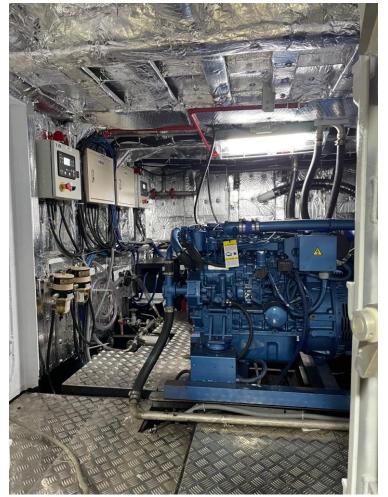

## Tourist Ferry - System Modification

| Boat Index       |                              |
|------------------|------------------------------|
| Length           | 25 meters                    |
| Beam             | 6 meters                     |
| Gross tonnage    | 99 tons                      |
| Passenger        | 150 persons + 46 motorcycles |
| Maximum speed    | 10 knots                     |
| Service speed    | 5 knots                      |
| Power            | 150kW twin motors            |
| Battery capacity | 280kWh                       |

- Launch Date: 2023/07 (After modification)
- With Cloud monitor system

## Tourist Ferry - System Modification