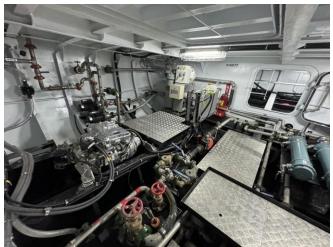

## Tourist Ferry - System Modification

| Boat Index       |                              |
|------------------|------------------------------|
| Length           | 25 meters                    |
| Beam             | 6 meters                     |
| Gross tonnage    | 99 tons                      |
| Passenger        | 150 persons + 46 motorcycles |
| Maximum speed    | 10 knots                     |
| Service speed    | 5 knots                      |
| Power            | 150kW twin motors            |
| Battery capacity | 280kWh                       |

- Launch Date: 2023/07 (After modification)
- With Cloud monitor system

## Tourist Ferry - System Modification