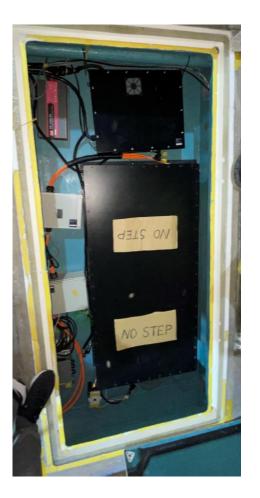

## Sightseeing Research Boat

## Japan Research Boat

| Boat Index       |                   |
|------------------|-------------------|
| Length           | 7.8 meters        |
| Beam             | 2.6 meters        |
| Gross tonnage    | 2.3 tons          |
| Draft            | 0.8 meters        |
| Passenger        | 12 persons        |
| Maximum speed    | 16 knots          |
| Service speed    | 8 knots           |
| Power            | 48kW single motor |
| Battery capacity | 36kWh             |

### Japan Research Boat