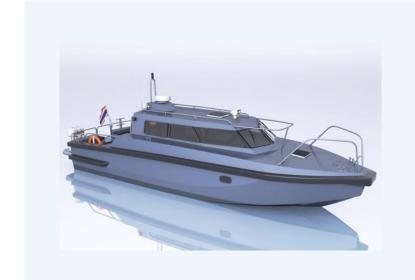

## Japan Research Boat

| Boat Index       |                   |
|------------------|-------------------|
| Length           | 7.8 meters        |
| Beam             | 2.6 meters        |
| Gross tonnage    | 2.3 tons          |
| Draft            | 0.8 meters        |
| Passenger        | 12 persons        |
| Maximum speed    | 16 knots          |
| Service speed    | 8 knots           |
| Power            | 48kW single motor |
| Battery capacity | 36kWh             |

### Japan Research Boat