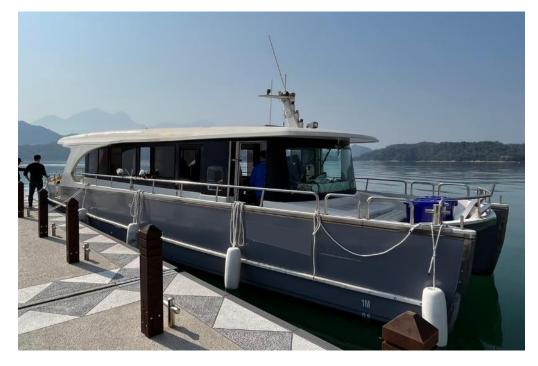

# **Tourist Ferry**

| Boat Index       |                             |
|------------------|-----------------------------|
| Length           | 20 meters                   |
| Beam             | 6 meters                    |
| Gross tonnage    | 49 tons                     |
| Passenger        | 85 persons + 23 motorcycles |
| Maximum speed    | 10 knots                    |
| Service speed    | 6 knots / 4 hours           |
| Power            | 150kW twin motors           |
| Battery capacity | 280kWh                      |
| Generator        | 35kW*2                      |

- New Launch on 2023.12
- With Cloud monitor system

# **Tourist Ferry**