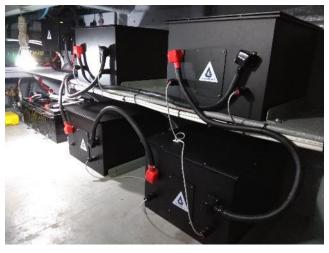

0.88 meters      |
| Passenger        | 90 persons       |
| Maximum speed    | 11 knots         |
| Service speed    | 8 knots/ 2.2hrs  |
| Power            | 40kW twin motors |
| Battery capacity | 53kWh            |



• Service up to date for 8 years



#### Taiwan Lake Tourist Boat

| Boat Index       |                  |
|------------------|------------------|
| Length           | 14.5 meters      |
| Beam             | 5 meters         |
| Gross tonnage    | 20 tons          |
| Draft            | 0.78 meters      |
| Passenger        | 45 persons       |
| Maximum speed    | 11 knots         |
| Service speed    | 8 knots/ 3 hrs   |
| Power            | 30kW twin motors |
| Battery capacity | 60kWh            |



• Service up to date for 5 years



### Taiwan Lake Tourist Boat









## Work boat



#### Taiwan reservoir work boat

| Boat Index       |                  |
|------------------|------------------|
| Length           | 15 meters        |
| Beam             | 5 meters         |
| Gross tonnage    | 17 tons          |
| Draft            | 0.8 meters       |
| Passenger        | 50 persons       |
| Maximum speed    | 10 knots         |
| Service speed    | 6 knots/ 5 hrs   |
| Power            | 48kW twin motors |
| Battery capacity | 60kWh            |



- Service up to date for 2 year
- With Cloud monitor system

## Work boat



#### Taiwan reservoir work boat











## Sightseeing boat – Engine System Modification



#### Taiwan Lake Tourist Boat

| Boat Index       |                  |  |
|------------------|------------------|--|
| Length