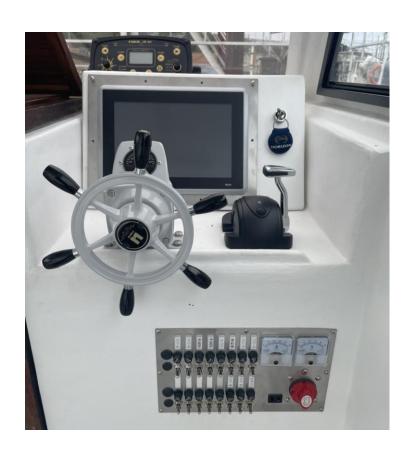

## Tourist Ferry - System Modification

| Boat Index       |                              |
|------------------|------------------------------|
| Length           | 25 meters                    |
| Beam             | 6 meters                     |
| Gross tonnage    | 99 tons                      |
| Passenger        | 150 persons + 46 motorcycles |
| Maximum speed    | 10 knots                     |
| Service speed    | 5 knots                      |
| Power            | 150kW twin motors            |
| Battery capacity | 280kWh                       |

- Launch Date: 2023/07 (After modification)
- With Cloud monitor system

## Tourist Ferry - System Modification