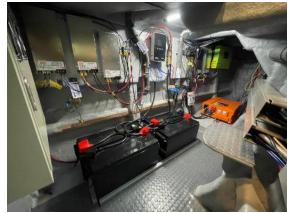

## Taiwan Lake Tourist Boat (Team performance)

| Boat Index       |                  |
|------------------|------------------|
| Length           | 18.5 meters      |
| Beam             | 6.7 meters       |
| Gross tonnage    | 25 tons          |
| Draft            | 0.88 meters      |
| Passenger        | 90 persons       |
| Maximum speed    | 11 knots         |
| Service speed    | 8 knots/ 2.2hrs  |
| Power            | 40kW twin motors |
| Battery capacity | 53kWh            |

• Service up to date for 8 years

#### Taiwan Lake Tourist Boat

| Boat Index       |                  |
|------------------|------------------|
| Length           | 14.5 meters      |
| Beam             | 5 meters         |
| Gross tonnage    | 20 tons          |
| Draft            | 0.78 meters      |
| Passenger        | 45 persons       |
| Maximum speed    | 11 knots         |
| Service speed    | 8 knots/ 3 hrs   |
| Power            | 30kW twin motors |
| Battery capacity | 60kWh            |

• Service up to date for 5 years

### Taiwan Lake Tourist Boat