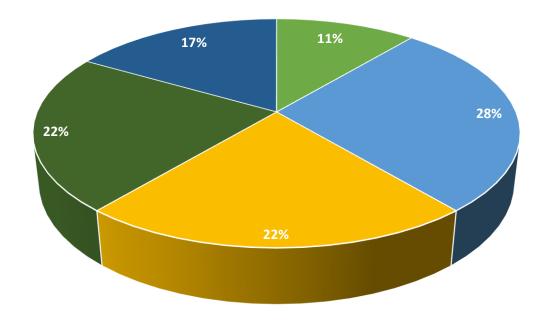

## Our Performance

| Project                                            | %   |
|----------------------------------------------------|-----|
| EV Boat - Total Solution (>20tons)                 | 11% |
| EV Boat - Total Solution (<20tons)                 | 28% |
| EV Boat - Battery Solution                         | 22% |
| EV Boat - Maintenance Service                      | 22% |
| Electric Integration Solution (ESS, laboratoryetc) | 17% |