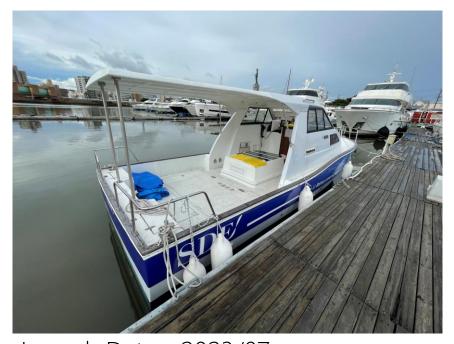

## Tourist Ferry - System Modification

| Boat Index       |                              |
|------------------|------------------------------|
| Length           | 25 meters                    |
| Beam             | 6 meters                     |
| Gross tonnage    | 99 tons                      |
| Passenger        | 150 persons + 46 motorcycles |
| Maximum speed    | 10 knots                     |
| Service speed    | 5 knots                      |
| Power            | 150kW twin motors            |
| Battery capacity | 280kWh                       |

- Launch Date: 2023/07 (After modification)
- With Cloud monitor system

## Tourist Ferry - System Modification