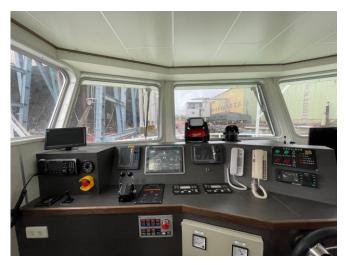

## Tourist Ferry - System Modification

| Boat Index       |                              |
|------------------|------------------------------|
| Length           | 25 meters                    |
| Beam             | 6 meters                     |
| Gross tonnage    | 99 tons                      |
| Passenger        | 150 persons + 46 motorcycles |
| Maximum speed    | 10 knots                     |
| Service speed    | 5 knots                      |
| Power            | 150kW twin motors            |
| Battery capacity | 280kWh                       |

- Launch Date: 2023/07 (After modification)
- With Cloud monitor system

## Tourist Ferry - System Modification