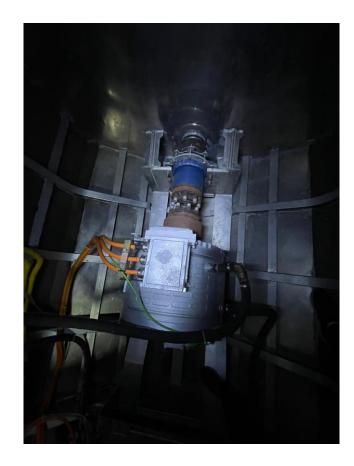

#### Taiwan reservoir work boat

| Boat Index       |                  |
|------------------|------------------|
| Length           | 15 meters        |
| Beam             | 5 meters         |
| Gross tonnage    | 17 tons          |
| Draft            | 0.8 meters       |
| Passenger        | 50 persons       |
| Maximum speed    | 10 knots         |
| Service speed    | 6 knots/ 5 hrs   |
| Power            | 48kW twin motors |
| Battery capacity | 60kWh            |

- Service up to date for 2 year
- With Cloud monitor system

#### Taiwan reservoir work boat