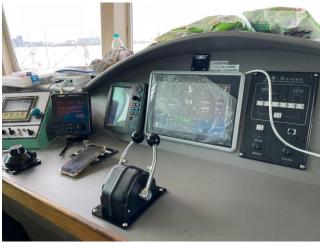

## Tourist Ferry - System Modification

| Boat Index       |                              |
|------------------|------------------------------|
| Length           | 25 meters                    |
| Beam             | 6 meters                     |
| Gross tonnage    | 99 tons                      |
| Passenger        | 150 persons + 46 motorcycles |
| Maximum speed    | 10 knots                     |
| Service speed    | 5 knots                      |
| Power            | 150kW twin motors            |
| Battery capacity | 280kWh                       |

- Launch Date: 2023/07 (After modification)
- With Cloud monitor system

## Tourist Ferry - System Modification