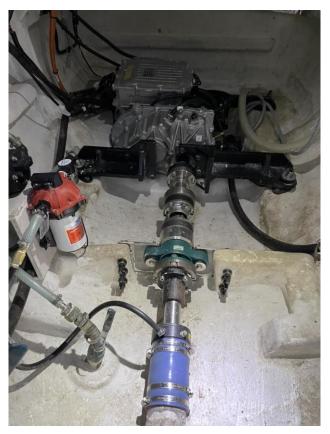

## Tourist Ferry - System Modification

| Boat Index       |                              |
|------------------|------------------------------|
| Length           | 25 meters                    |
| Beam             | 6 meters                     |
| Gross tonnage    | 99 tons                      |
| Passenger        | 150 persons + 46 motorcycles |
| Maximum speed    | 10 knots                     |
| Service speed    | 5 knots                      |
| Power            | 150kW twin motors            |
| Battery capacity | 280kWh                       |

- Launch Date: 2023/07 (After modification)
- With Cloud monitor system

## Tourist Ferry - System Modification