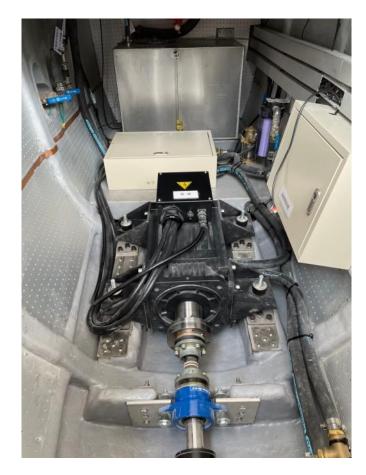

## Sightseeing boat – Engine System Modification

#### Taiwan Lake Tourist Boat

| Boat Index       |                  |  |
|------------------|------------------|--|
| Length           | 14.1 meters      |  |
| Beam             | 4.5 meters       |  |
| Gross tonnage    | 20 tons          |  |
| Draft            | 0.8 meters       |  |
| Passenger        | 48 persons       |  |
| Maximum speed    | 11 knots         |  |
| Service speed    | 6knots / 6hrs    |  |
| Power            | 48kW twin motors |  |
| Battery capacity | 80kWh            |  |

- Service up to date for 1 years (After modification)
- With Cloud monitor system

#### Taiwan Lake Tourist Boat